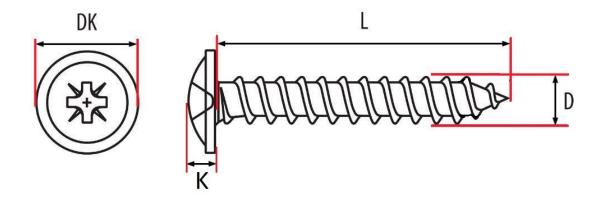

www.tcfixings.co.uk/flange-head-self-tappers

tel: 01799 520640

This PDF is subject to copyright by TC Fixings Ltd

| Pozi Flange Head Self Tapper Specifications<br>BS4174 Type C<br>All sizes listed below are in millimetres (mm) |        |        |        |         |        |         |
|----------------------------------------------------------------------------------------------------------------|--------|--------|--------|---------|--------|---------|
| D (mm)                                                                                                         | 2.9mm  | 3.5mm  | 4.2mm  | 4.8mm   | 5.5mm  | 6.3mm   |
| D (Gauge)                                                                                                      | 4      | 6      | 8      | 10      | 12     | 14      |
| K (max)                                                                                                        | 1.6mm  | 1.88mm | 2.36mm | 2.9mm   | 3.15mm | 3.68mm  |
| DK (max)                                                                                                       | 6.53mm | 8.15mm | 9.75mm | 11.38mm | 13.0mm | 14.55mm |
| Recess                                                                                                         | PZ 1   | PZ 2   | PZ 2   | PZ2     | PZ 3   | PZ 3    |