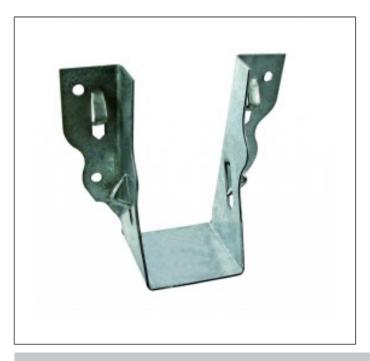

# LUP - LIGHT SPEED PRONG JOIST HANGER

LUP is a light duty joist hanger for supporting timber joists from timber members.

UK-DoP-e06/0270, ETA-06/0270

### Suitable On

For supporting solid timber joists from timber members.

### When to Use

• Solid sawn timber connections.