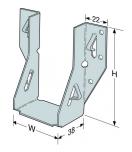

### **Technical Data**

| References | Joist         |             |      | Dimensions [mm] |    |    |        | Fixing |               |                   | Safe<br>Working<br>Loads<br>[kN] | Charact. Capacities timber/ timber Class C24 [kN] |
|------------|---------------|-------------|------|-----------------|----|----|--------|--------|---------------|-------------------|----------------------------------|---------------------------------------------------|
|            | Width<br>[mm] | Height [mm] |      |                 | _  |    |        | Header |               |                   | Long                             |                                                   |
|            |               | Min.        | Max. | А               | В  | С  | Thick. | Qty    | Specification | Joist             | Term<br>Download                 | Down.                                             |
| LUP230/38  | 38            | 100         | 150  | 38              | 96 | 38 | 1.0    | 6      | 3.75 x 30     | 2 Speed<br>Prongs | 2.90                             | 4.08                                              |
| LUP230/44  | 44            | 100         | 150  | 44              | 93 | 38 | 1.0    | 6      | 3.75 x 30     | 2 Speed<br>Prongs | 2.90                             | 4.08                                              |
| LUP230/47  | 47            | 100         | 150  | 47              | 92 | 38 | 1.0    | 6      | 3.75 x 30     | 2 Speed<br>Prongs | 2.90                             | 4.08                                              |
| LUP230/50  | 50            | 100         | 150  | 50              | 90 | 38 | 1.0    | 6      | 3.75 x 30     | 2 Speed<br>Prongs | 3.00                             | 4.08                                              |