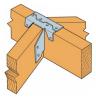

## RR - RIDGE RAFTER CONNECTOR

The RR ridge rafter connector provides alignment control and correct nailing locations. The RR may be used with any rafter slope up to 30°. For back-to-back installations, the minimum width of the ridge plate is 38mm.

### **APPLICATIONS**

# RR - RIDGE RAFTER CONNECTOR

Winchester Road Cardinal Point Tamworth Staffordshire B78 3HG tel: +44 1827 255600 / fax: +44 1827 255616

RR - Ridge Rafter Connector

page 3/3