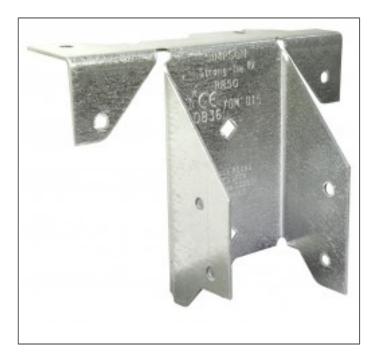

## RR - RIDGE RAFTER CONNECTOR

The RR ridge rafter connector provides alignment control and correct nailing locations. The RR may be used with any rafter slope up to 30°. For back-to-back installations, the minimum width of the ridge plate is 38mm.

# RR - RIDGE RAFTER CONNECTOR

Winchester Road Cardinal Point Tamworth Staffordshire B78 3HG tel: +44 1827 255600 / fax: +44 1827 255616

RR - Ridge Rafter Connector

page 3/3