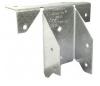

## RR - RIDGE RAFTER CONNECTOR

The RR ridge rafter connector provides alignment control and correct nailing locations. The RR may be used with any rafter slope up to 30°. For back-to-back installations, the minimum width of the ridge plate is 38mm.

# RR - RIDGE RAFTER CONNECTOR

Winchester Road Cardinal Point Tamworth Staffordshire B78 3HG tel: +44 1827 255600 / fax: +44 1827 255616

RR - Ridge Rafter Connector

page 3/3