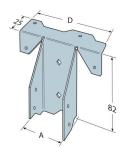

## **Product Dimensions**

| References | Width | Height |     | Dimensions [mm] |    |    |     |     | Header<br>Holes | Joist Holes |
|------------|-------|--------|-----|-----------------|----|----|-----|-----|-----------------|-------------|
|            | Max   | Min    | Max | Α               | В  | С  | D   | t   | Ø4              | Ø4          |
| RR         | 38    | 95     | 125 | 38              | 83 | 33 | 102 | 1.2 | 4               | 4           |
| RR47       | 47    | 95     | 125 | 47              | 83 | 33 | 114 | 1.2 | 4               | 4           |