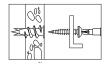

## **INSTALLATION GUIDELINES**

Insert screw through fixture and into metal plug.

Tighten screw until secure. Avoid over tightening.

## **DIMENSIONS**

| DK <sup>1</sup> | Screw Head Diameter |
|-----------------|---------------------|
| L <sup>1</sup>  | Screw Length        |
| D <sup>1</sup>  | Screw Diameter      |

| Screw Head<br>Diameter<br>DK¹ (mm) | Screw<br>Length<br>L <sup>1</sup> (mm) | Screw Diameter<br>D <sup>1</sup> (mm) |
|------------------------------------|----------------------------------------|---------------------------------------|
| 8.8                                | 30.0                                   | 4.5                                   |

| DK <sup>2</sup> | Plug Head Diameter |
|-----------------|--------------------|
| L <sup>2</sup>  | Plug Length        |
| D <sup>2</sup>  | Point Diameter     |

| Plug Head<br>Diameter<br>DK <sup>2</sup> (mm) | Plug<br>Length<br>L² (mm) | Point<br>Diameter<br>D² (mm) |  |
|-----------------------------------------------|---------------------------|------------------------------|--|
| 13.0                                          | 31.5                      | 6.0                          |  |