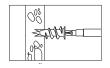

## **INSTALLATION GUIDELINES**

Insert screw through fixture and into metal plug.

Tighten screw until secure. Avoid over tightening.

### **INSTALLATION GUIDELINES**

Insert screw through fixture and into plug.

Tighten screw until secure. Avoid over tightening.