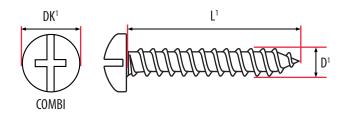

## **DIMENSIONS**

| DK <sup>1</sup> | Screw Head Diameter |
|-----------------|---------------------|
| L <sup>1</sup>  | Screw Length        |
| D <sup>1</sup>  | Screw Diameter      |

| Screw Head<br>Diameter<br>DK¹ (mm) | Screw<br>Length<br>L <sup>1</sup> (mm) | Screw Diameter<br>D <sup>1</sup> (mm) |
|------------------------------------|----------------------------------------|---------------------------------------|
| 8.8                                | 30.0                                   | 4.5                                   |