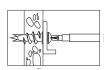

### **INSTALLATION GUIDELINES**

Insert screw through fixture and into plug.

Tighten screw until secure. Avoid over tightening.

### **DIMENSIONS**

| DK | Head Diameter  |
|----|----------------|
| L  | Length         |
| D  | Point Diameter |

| Head<br>Diameter<br>DK (mm) | Anchor<br>Length<br>L (mm) | Point<br>Diameter<br>D (mm) |  |
|-----------------------------|----------------------------|-----------------------------|--|
| 13.0                        | 42                         | 6.0                         |  |