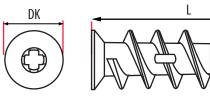

## **DIMENSIONS**

| DK <sup>1</sup> | Screw Head Diameter |
|-----------------|---------------------|
| L <sup>1</sup>  | Screw Length        |
| D <sup>1</sup>  | Screw Diameter      |

| Screw Head<br>Diameter<br>DK¹ (mm) | Screw<br>Length<br>L <sup>1</sup> (mm) | Screw Diameter<br>D <sup>1</sup> (mm) |
|------------------------------------|----------------------------------------|---------------------------------------|
| 8.8                                | 30.0                                   | 4.5                                   |

| DK <sup>2</sup> | Plug Head Diameter |
|-----------------|--------------------|
| L <sup>2</sup>  | Plug Length        |
| D <sup>2</sup>  | Point Diameter     |

| Plug Head<br>Diameter<br>DK <sup>2</sup> (mm) | Plug<br>Length<br>L² (mm) | Point<br>Diameter<br>D² (mm) |  |
|-----------------------------------------------|---------------------------|------------------------------|--|
| 13.0                                          | 31.5                      | 6.0                          |  |

### **DIMENSIONS**

| DK | Head Diameter  |
|----|----------------|
| L  | Length         |
| D  | Point Diameter |

| Head<br>Diameter<br>DK (mm) | Anchor<br>Length<br>L (mm) | Point<br>Diameter<br>D (mm) |  |
|-----------------------------|----------------------------|-----------------------------|--|
| 13.0                        | 42                         | 6.0                         |  |