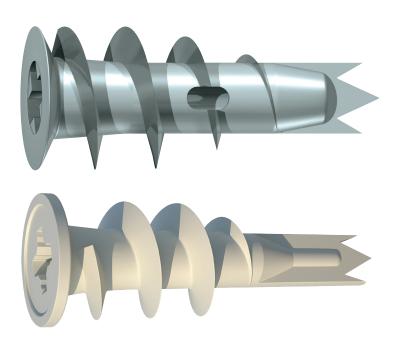

**TECHNICAL INFORMATION FOR** 

# METAL & NYLON SPEED PLUGS







# **METAL SPEED PLUGS WITH SCREWS**











#### **FEATURES**

- A rapid light duty plasterboard fixing for use in a wide range of applications.
- Cross-recess head, allows simple installation with a screw driver.
- 3 point tip for quick insertion.
- Metal plugs come with screws.

#### **PRODUCT RANGE**

| Product<br>Code | Packaging | Qty<br>(pcs) | Carton Qty<br>(pcs) |
|-----------------|-----------|--------------|---------------------|
| TBAZS           | BOX       | 100          | 2,000               |
| TBAZST          | TUB       | 300          | 1,200               |
| TBAZSB          | BAG       | 75           | 375                 |
| TBAZSP          | PACK      | 5            | _                   |

## **INSTALLATION GUIDELINES**







Insert screw through fixture and