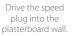

## **INSTALLATION GUIDELINES**

Insert screw through fixture and into metal plug.

Tighten screw until secure. Avoid over tightening.