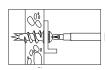

### **INSTALLATION GUIDELINES**

Insert screw through fixture and into plug.

Tighten screw until secure. Avoid over tightening.