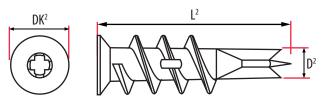

## **DIMENSIONS**

| DK <sup>1</sup> | Screw Head Diameter |
|-----------------|---------------------|
| L <sup>1</sup>  | Screw Length        |
| D <sup>1</sup>  | Screw Diameter      |

| Screw Head<br>Diameter<br>DK¹ (mm) | Screw<br>Length<br>L <sup>1</sup> (mm) | Screw Diameter<br>D <sup>1</sup> (mm) |
|------------------------------------|----------------------------------------|---------------------------------------|
| 8.8                                | 30.0                                   | 4.5                                   |

| DK <sup>2</sup> | Plug Head Diameter |
|-----------------|--------------------|
| L <sup>2</sup>  | Plug Length        |
| D <sup>2</sup>  | Point Diameter     |

| Plug Head<br>Diameter<br>DK <sup>2</sup> (mm) | Plug<br>Length<br>L² (mm) | Point<br>Diameter<br>D² (mm) |  |
|-----------------------------------------------|---------------------------|------------------------------|--|
| 13.0                                          | 31.5                      | 6.0                          |  |