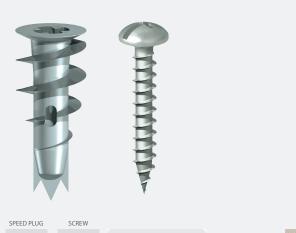

**TECHNICAL INFORMATION FOR** 

# METAL & NYLON SPEED PLUGS







# **METAL SPEED PLUGS WITH SCREWS**











#### **FEATURES**

- A rapid light duty plasterboard fixing for use in a wide range of applications.
- Cross-recess head, allows simple installation with a screw driver.
- 3 point tip for quick insertion.
- Metal plugs come with screws.

#### **PRODUCT RANGE**

| Product<br>Code | Packaging | Qty<br>(pcs) | Carton Qty<br>(pcs) |
|-----------------|-----------|--------------|---------------------|
| TBAZS           | BOX       | 100          | 2,000               |
| TBAZST          | TUB       | 300          | 1,200               |
| TBAZSB          | BAG       | 75           | 375                 |
| TBAZSP          | PACK      | 5            | _                   |

## **INSTALLATION GUIDELINES**







Insert screw through fixture and into metal plug.



Tighten screw until se